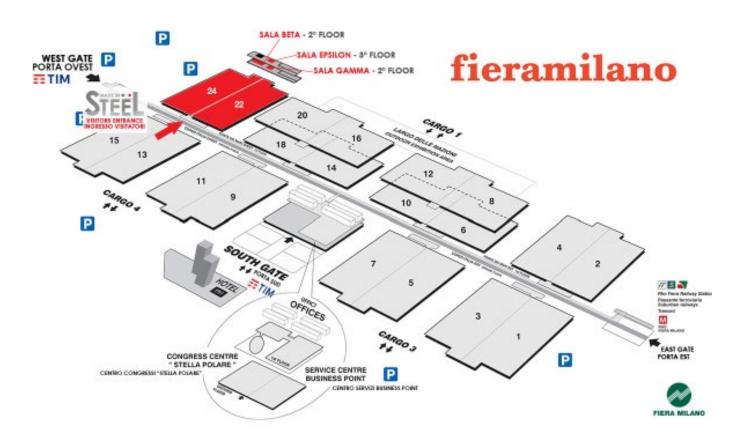

## Rooms in halls 22 and 24

#### **BETA ROOM**

**HALL 24** 

43 m<sup>2</sup> 2<sup>nd</sup> floor 22 seats

#### **GAMMA ROOM**

**HALL 22** 

70 m<sup>2</sup> 2<sup>nd</sup> floor 49 seats

#### **EPSILON ROOM**

70 m<sup>2</sup> 3<sup>rd</sup> floor 49 seats